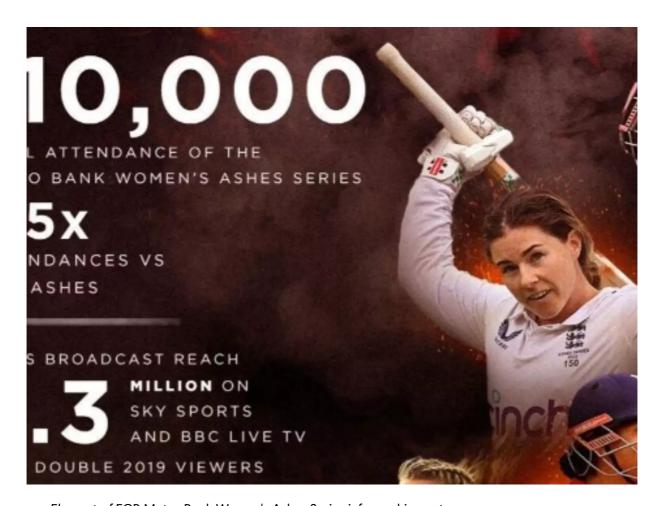

## METRO BANK WOMEN'S ASHES SERIES INFOGRAPHIC

Visibility & Portrayal

Last updated: July 5, 2024

Element of ECB Metro Bank Women's Ashes Series infographic poster

This graphic produced by the England Cricket Board (ECB) and the Metro Bank Women's Ashes Series highlights headline stats from the successful

Metro Bank, this headline series attracted a significant audience, both in-person

and via TV and online viewership. This infographic was developed to highlight and

share the headline stats from this successful event.

## Summary:

Headline statistics shared in the infographic include:

- 110,000 total attendance at the Metro Bank Women's Ashes Series
- First England Women's ODI series to sell out
- 33.5% women ticket buyers
- 47 million video views